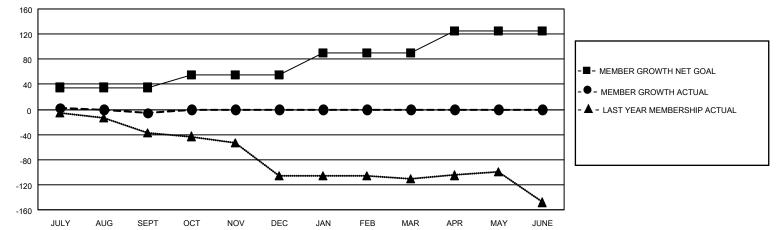

## LOCATION: ICELAND

GMT: OPEN

GMT CA 4

| Clubs                 |               |           |               | Members               |                        |                         |                                                    |  |  |
|-----------------------|---------------|-----------|---------------|-----------------------|------------------------|-------------------------|----------------------------------------------------|--|--|
| RESULTS FOR 2024-2025 |               |           |               | RESULTS FOR 2024-2025 |                        |                         |                                                    |  |  |
| QUARTER               | NEW CLUB GOAL | NEW CLUBS | DROPPED CLUBS | QUARTER               | BER GROWTH NET<br>GOAL | MEMBER GROWTH<br>ACTUAL | DROPPED<br>MEMBERS ACTUAL<br>(including transfers) |  |  |
| JULY/AUG/SEPT         | 0             | 0         | 2             | JULY/AUG/SEPT         | 35                     | 26                      | 26                                                 |  |  |
| OCT/NOV/DEC           | 1             | 0         | 0             | OCT/NOV/DEC           | 20                     | 0                       | 0                                                  |  |  |
| JAN/FEB/MAR           | 1             | 0         | 0             | JAN/FEB/MAR           | 35                     | 0                       | 0                                                  |  |  |
| APR/MAY/JUNE          | 0             | 0         | 0             | APR/MAY/JUNE          | 35                     | 0                       | 0                                                  |  |  |