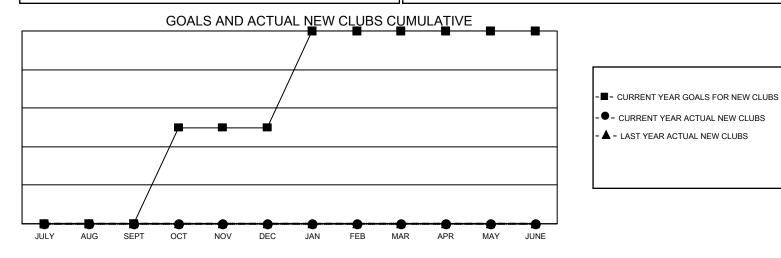

## LOCATION: ICELAND

GMT: OPEN

GMT CA 4

| Clubs                 |               |           |               | Members               |                        |                         |                                                    |  |  |
|-----------------------|---------------|-----------|---------------|-----------------------|------------------------|-------------------------|----------------------------------------------------|--|--|
| RESULTS FOR 2024-2025 |               |           |               | RESULTS FOR 2024-2025 |                        |                         |                                                    |  |  |
| QUARTER               | NEW CLUB GOAL | NEW CLUBS | DROPPED CLUBS | QUARTER               | BER GROWTH NET<br>GOAL | MEMBER GROWTH<br>ACTUAL | DROPPED<br>MEMBERS ACTUAL<br>(including transfers) |  |  |
| JULY/AUG/SEPT         | 0             | 0         | 2             | JULY/AUG/SEPT         | 35                     | 26                      | 26                                                 |  |  |
| OCT/NOV/DEC           | 1             | 0         | 0             | OCT/NOV/DEC           | 20                     | 0                       | 0                                                  |  |  |
| JAN/FEB/MAR           | 1             | 0         | 0             | JAN/FEB/MAR           | 35                     | 0                       | 0                                                  |  |  |
| APR/MAY/JUNE          | 0             | 0         | 0             | APR/MAY/JUNE          | 35                     | 0                       | 0                                                  |  |  |